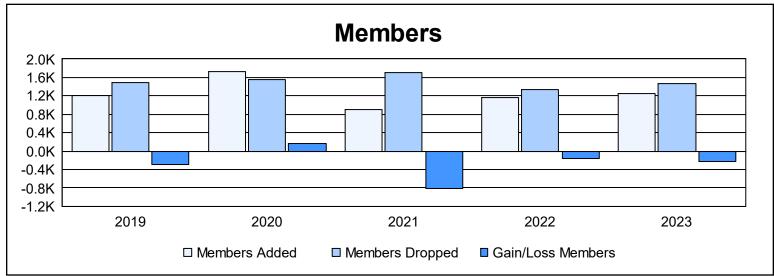

| Year      | New<br>Clubs | Dropped<br>Clubs | Gain/<br>Loss<br>Clubs | New<br>Members | Charter<br>Members | Reinstate<br>Members | Transfer<br>Members | Total<br>Member<br>Added | Total<br>Members<br>Dropped | Gain/<br>Loss<br>Members |
|-----------|--------------|------------------|------------------------|----------------|--------------------|----------------------|---------------------|--------------------------|-----------------------------|--------------------------|
| 2018-2019 | 0            | 11               | -11                    | 1,149          | 0                  | 18                   | 47                  | 1,214                    | 1,497                       | -283                     |
| 2019-2020 | 3            | 9                | -6                     | 1,536          | 77                 | 64                   | 51                  | 1,728                    | 1,560                       | 168                      |
| 2020-2021 | 0            | 11               | -11                    | 805            | 9                  | 27                   | 54                  | 895                      | 1,715                       | -820                     |
| 2021-2022 | 3            | 7                | -4                     | 1,018          | 95                 | 19                   | 31                  | 1,163                    | 1,328                       | -165                     |
| 2022-2023 | 1            | 9                | -8                     | 1,150          | 40                 | 29                   | 25                  | 1,244                    | 1,469                       | -225                     |
| Average   | 1            | 9                | -8                     | 1,132          | 44                 | 31                   | 42                  | 1,249                    | 1,514                       | -265                     |