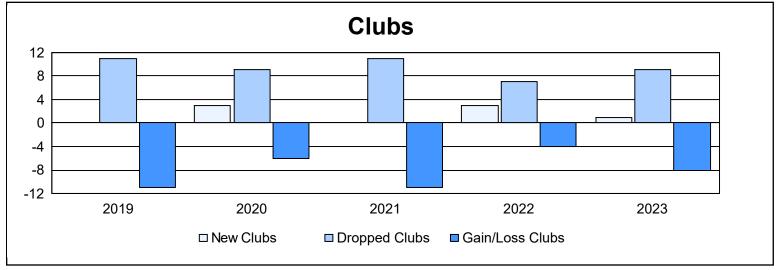

| Year      | New<br>Clubs | Dropped<br>Clubs | Gain/<br>Loss<br>Clubs | New<br>Members | Charter<br>Members | Reinstate<br>Members | Transfer<br>Members | Total<br>Member<br>Added | Total<br>Members<br>Dropped | Gain/<br>Loss<br>Members |
|-----------|--------------|------------------|------------------------|----------------|--------------------|----------------------|---------------------|--------------------------|-----------------------------|--------------------------|
| 2018-2019 | 0            | 11               | -11                    | 1,149          | 0                  | 18                   | 47                  | 1,214                    | 1,497                       | -283                     |
| 2019-2020 | 3            | 9                | -6                     | 1,536          | 77                 | 64                   | 51                  | 1,728                    | 1,560                       | 168                      |
| 2020-2021 | 0            | 11               | -11                    | 805            | 9                  | 27                   | 54                  | 895                      | 1,715                       | -820                     |
| 2021-2022 | 3            | 7                | -4                     | 1,018          | 95                 | 19                   | 31                  | 1,163                    | 1,328                       | -165                     |
| 2022-2023 | 1            | 9                | -8                     | 1,150          | 40                 | 29                   | 25                  | 1,244                    | 1,469                       | -225                     |
| Average   | 1            | 9                | -8                     | 1,132          | 44                 | 31                   | 42                  | 1,249                    | 1,514                       | -265                     |